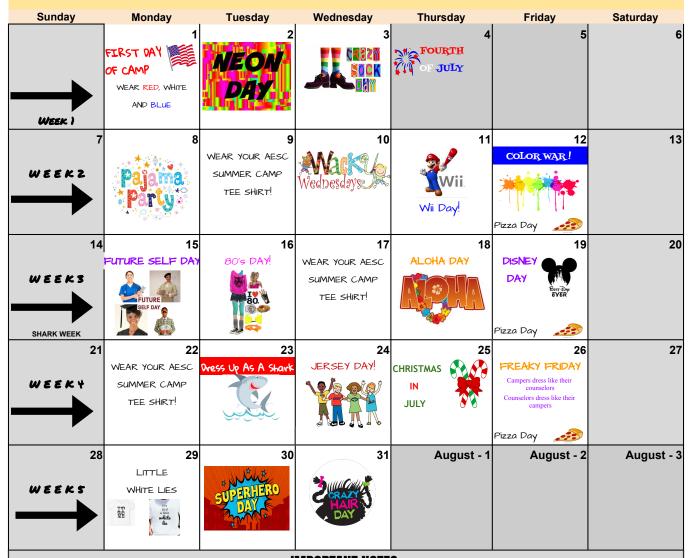

## **JULY 2024**

#### **IMPORTANT NOTES:**

Color War 7/12 - Have your child dress up in their designated color! (We will email & text it out as it gets closer!)

THERE ARE NO MAKE-UPS OR REFUNDS FOR MISSED CAMP DAYS

Early Drop Off (\$15 8:00 AM-9:00AM) / Late Pick Up (\$20 3:15PM-5:00PM)